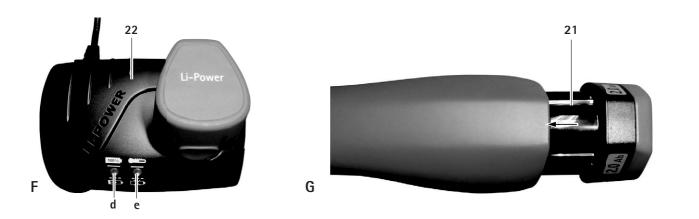

## Overview

| Overview |                        |   |                                                           |
|----------|------------------------|---|-----------------------------------------------------------|
| Ite<br>m | Art. no.               |   | Name                                                      |
| 1        | GT647801               | 1 | Mounted cutter head housing                               |
| 2        | GT502<br>GT504         | 1 | Lower cutter plate                                        |
| 3        | GT501<br>GT503         | 1 | Upper cutter plate (for cows)                             |
|          | GT505                  | 1 | Upper cutter plate (for horses)                           |
| 4        | GT610010               | 2 | Fixing screw                                              |
| 5        | GT367201               | 1 | Oscillator                                                |
| 6        | GT367202               | 2 | Guide pin                                                 |
| 7        | TA008295               | 6 | Oscillating spring leaf                                   |
| 8        | GT610307               | 1 | Spring bridge                                             |
| 9        | GT367207               | 2 | Fixation screw                                            |
| 10       | GT640225               | 1 | Adjusting screw                                           |
| 11       | GT610405               | 1 | Knurled nut                                               |
| 12       | GT640220               | 1 | Shaft with gear wheel                                     |
| 13       | GT610304               | 1 | Oscillating block                                         |
| 14       | TA010017               | 2 | Screw, cross-head, M4 x 16                                |
| 15       | TA015497               | 2 | Screw                                                     |
| 16       | GT367803               | 1 | Right distance part                                       |
| 17       | GT367802               | 1 | Left distance part                                        |
| 18       | GT367804               | 1 | Mounted oscillator                                        |
| 19       | GT146                  | 1 | Torqui precision adjusting aid                            |
| 20       | GT640249               | 1 | On/off button (with LED)                                  |
| 21       | GT641<br>(3INR19/66-1) | 1 | Li-ion battery                                            |
| 22       | GT643 (LC40)           | 1 | Charger                                                   |
| а        | -                      | 1 | Lubricating point for battery-operated clipping machine   |
| b        | _                      | 1 | Tips of the oscillator                                    |
| С        |                        | 1 | Hole in the upper cutter plate                            |
| d        | -                      | 1 | LED, operation indicator                                  |
| e        | -                      | 1 | LED, warning indicator                                    |
| f        | -                      | 1 | Battery lock                                              |
| g        | -                      | 1 | In the UK                                                 |
| _        | GT604                  | 1 | Special lubricating oil for cutter head and cutter plates |
|          | GT605                  | 1 | Gear grease (tube)                                        |
|          |                        |   |                                                           |