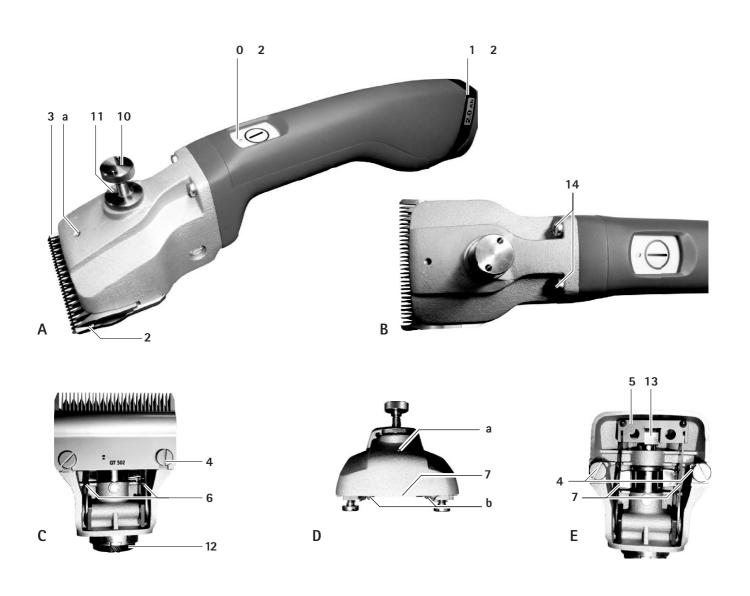

## Overview

| Overview |                        |   |                                                           |
|----------|------------------------|---|-----------------------------------------------------------|
| Ite<br>m | Art. no.               |   | Name                                                      |
| 1        | GT647801               | 1 | Mounted cutter head housing                               |
| 2        | GT502<br>GT504         | 1 | Lower cutter plate                                        |
| 3        | GT501<br>GT503         | 1 | Upper cutter plate (for cows)                             |
|          | GT505                  | 1 | Upper cutter plate (for horses)                           |
| 4        | GT610010               | 2 | Fixing screw                                              |
| 5        | GT367201               | 1 | Oscillator                                                |
| 6        | GT367202               | 2 | Guide pin                                                 |
| 7        | TA008295               | 6 | Oscillating spring leaf                                   |
| 8        | GT610307               | 1 | Spring bridge                                             |
| 9        | GT367207               | 2 | Fixation screw                                            |
| 10       | GT640225               | 1 | Adjusting screw                                           |
| 11       | GT610405               | 1 | Knurled nut                                               |
| 12       | GT640220               | 1 | Shaft with gear wheel                                     |
| 13       | GT610304               | 1 | Oscillating block                                         |
| 14       | TA010017               | 2 | Screw, cross-head, M4 x 16                                |
| 15       | TA015497               | 2 | Screw                                                     |
| 16       | GT367803               | 1 | Right distance part                                       |
| 17       | GT367802               | 1 | Left distance part                                        |
| 18       | GT367804               | 1 | Mounted oscillator                                        |
| 19       | GT146                  | 1 | Torqui precision adjusting aid                            |
| 20       | GT640249               | 1 | On/off button (with LED)                                  |
| 21       | GT641<br>(3INR19/66-1) | 1 | Li-ion battery                                            |
| 22       | GT643 (LC40)           | 1 | Charger                                                   |
| а        | -                      | 1 | Lubricating point for battery-operated clipping machine   |
| b        | _                      | 1 | Tips of the oscillator                                    |
| С        |                        | 1 | Hole in the upper cutter plate                            |
| d        | -                      | 1 | LED, operation indicator                                  |
| e        | -                      | 1 | LED, warning indicator                                    |
| f        | -                      | 1 | Battery lock                                              |
| g        | -                      | 1 | In the UK                                                 |
| _        | GT604                  | 1 | Special lubricating oil for cutter head and cutter plates |
|          | GT605                  | 1 | Gear grease (tube)                                        |
|          |                        |   |                                                           |