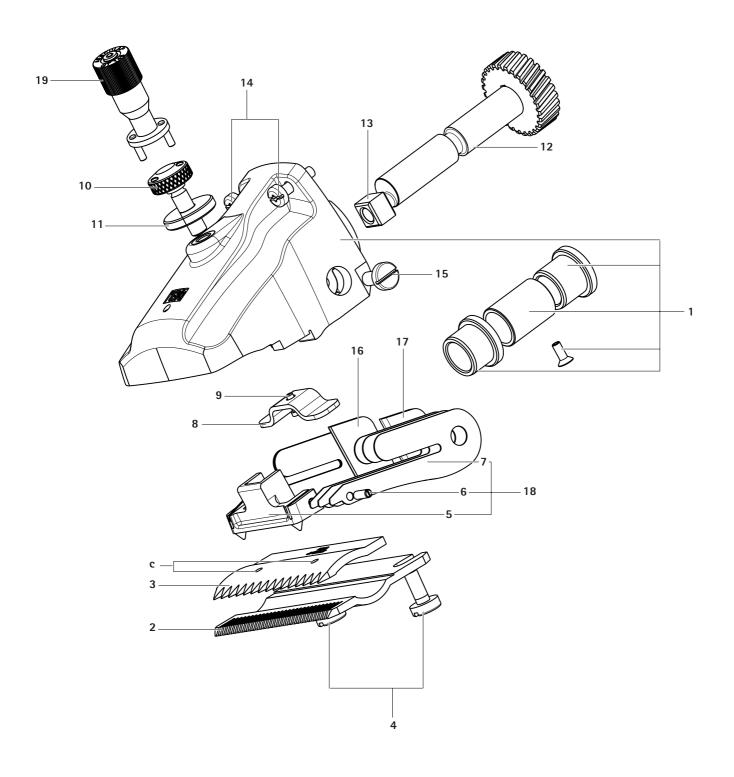

## Overview

| Overview |                        |   |                                                           |
|----------|------------------------|---|-----------------------------------------------------------|
| Ite<br>m | Art. no.               |   | Name                                                      |
| 1        | GT647801               | 1 | Mounted cutter head housing                               |
| 2        | GT502<br>GT504         | 1 | Lower cutter plate                                        |
| 3        | GT501<br>GT503         | 1 | Upper cutter plate (for cows)                             |
|          | GT505                  | 1 | Upper cutter plate (for horses)                           |
| 4        | GT610010               | 2 | Fixing screw                                              |
| 5        | GT367201               | 1 | Oscillator                                                |
| 6        | GT367202               | 2 | Guide pin                                                 |
| 7        | TA008295               | 6 | Oscillating spring leaf                                   |
| 8        | GT610307               | 1 | Spring bridge                                             |
| 9        | GT367207               | 2 | Fixation screw                                            |
| 10       | GT640225               | 1 | Adjusting screw                                           |
| 11       | GT610405               | 1 | Knurled nut                                               |
| 12       | GT640220               | 1 | Shaft with gear wheel                                     |
| 13       | GT610304               | 1 | Oscillating block                                         |
| 14       | TA010017               | 2 | Screw, cross-head, M4 x 16                                |
| 15       | TA015497               | 2 | Screw                                                     |
| 16       | GT367803               | 1 | Right distance part                                       |
| 17       | GT367802               | 1 | Left distance part                                        |
| 18       | GT367804               | 1 | Mounted oscillator                                        |
| 19       | GT146                  | 1 | Torqui precision adjusting aid                            |
| 20       | GT640249               | 1 | On/off button (with LED)                                  |
| 21       | GT641<br>(3INR19/66-1) | 1 | Li-ion battery                                            |
| 22       | GT643 (LC40)           | 1 | Charger                                                   |
| а        | -                      | 1 | Lubricating point for battery-operated clipping machine   |
| b        | _                      | 1 | Tips of the oscillator                                    |
| С        |                        | 1 | Hole in the upper cutter plate                            |
| d        | -                      | 1 | LED, operation indicator                                  |
| e        | -                      | 1 | LED, warning indicator                                    |
| f        | -                      | 1 | Battery lock                                              |
| g        | -                      | 1 | In the UK                                                 |
| _        | GT604                  | 1 | Special lubricating oil for cutter head and cutter plates |
|          | GT605                  | 1 | Gear grease (tube)                                        |
|          |                        |   |                                                           |